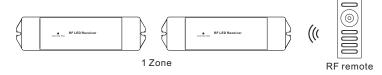

# If you use multiple receivers, you can have all the receivers in the same zone