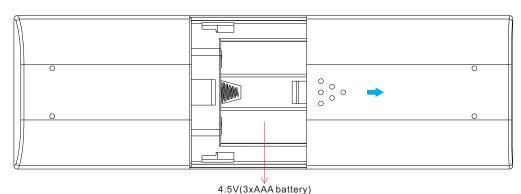

## **Function introduction**

Back side

#### **Product Data**

| Output                | RF signal           |
|-----------------------|---------------------|
| Operation Frequency   | 868/915/434MHz      |
| Power Supply          | 4.5V(3xAAA battery) |
| Operating temperature | 0-40°C              |
| Relative humidity     | 8% to 80%           |
| Dimensions            | 120x48x17.6mm       |