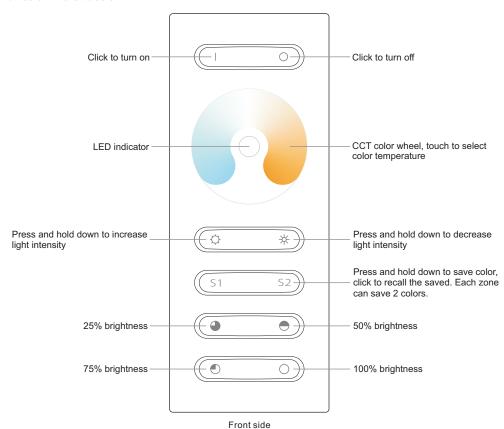

## **Function introduction**

Back side

- Control 1 zone of RF receiver
- · CCT color controller
- · Compatible with universal serie RF receiver
- 1 receiver can be paired by max 8 different remote controls.
- Waterproof grade: IP20

#### Operation