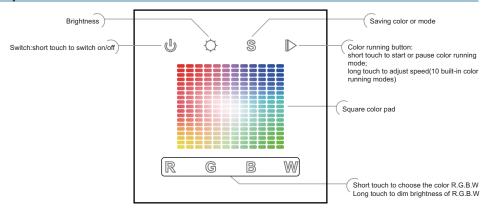

### **Description of buttons**

## **Operation**

### 1. How to delete the learnning ID?

Long press the learnning key over 5 seconds, till the led light flash.

#### 2.How to save color /mode?

Choose zone

iouch

ouch  $\blacksquare$  square pad to choose color-(or touch  $extstyle{\mathbb{D}}$  to choose mode )

Touch S over 3 seconds until led light flash

Then one color/mode has been successfully saved.