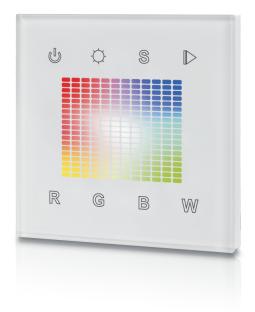

# **Wall Touch Panel DMX512 Controller**

SR-2832DMX

### Feature

- Unique Design- Square color pad
- Sensitive Full Touch New Technology
- Special Glass Interface(white&black)
- Control 1 zone synchronously
- Save 1 color/scene for each zone

### **Description of buttons**