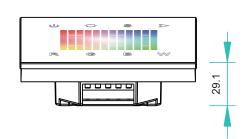

# **Parameter**

| Part No. | Operation Voltage | OUTPUT        | DIMENSIONS<br>ø/h (mm) |
|----------|-------------------|---------------|------------------------|
| SR-2812B | 12-24VDC          | DMX512 Signal | 86x86x29.1             |

## **Product Size**