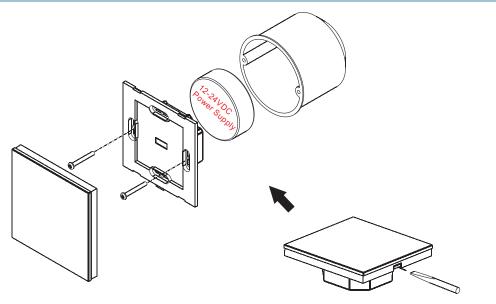

# **Wall Touch Panel DMX512 Controller**

SR-2832DMX



### Feature

- Unique Design- Square color pad
- Sensitive Full Touch New Technology
- Special Glass Interface(white&black)
- Control 1 zone synchronously
- Save 1 color/scene for each zone











# **Parameter**

| Part No. | Operation Voltage | OUTPUT        | DIMENSIONS<br>ø/h (mm) |
|----------|-------------------|---------------|------------------------|
| SR-2812B | 12-24VDC          | DMX512 Signal | 86x86x29.1             |

## **Product Size**





# Wiring diagram



# Installation



### **Description of buttons**



## **Operation**

### 1. How to delete the learnning ID?

Long press the learnning key over 5 seconds, till the led light flash.

#### 2.How to save color /mode?

Choose zone

iouch

ouch  $\blacksquare$  square pad to choose color-(or touch  $extstyle{\mathbb{D}}$  to choose mode )

Touch S over 3 seconds until led light flash

Then one color/mode has been successfully saved.

## Safety & Warnings

- 1) The product shall be installed and serviced by a qualified person.
- 2) IP20.Please avoid the sun and rain. When installed outdoors, please ensure it is mounted in a water proof enclosure.
- 3) Always be sure to mount this unit in an area with proper ventilation to avoid overheating.
- 4) Please check if the output voltage of any LED power supplies used