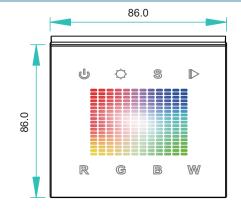

# **Parameter**

| Part No. | Operation Voltage | OUTPUT        | DIMENSIONS<br>ø/h (mm) |
|----------|-------------------|---------------|------------------------|
| SR-2812B | 12-24VDC          | DMX512 Signal | 86x86x29.1             |

## **Product Size**

### **Description of buttons**