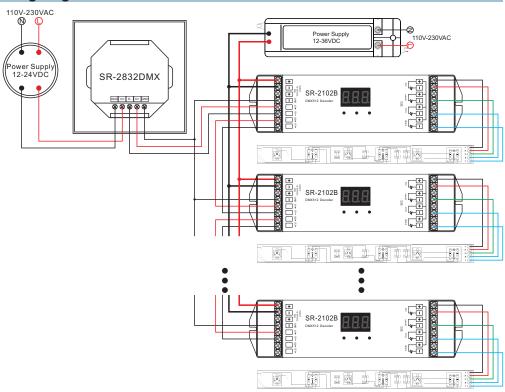

# **Wall Touch Panel DMX512 Controller**

SR-2832DMX



### Feature

- Unique Design- Square color pad
- Sensitive Full Touch New Technology
- Special Glass Interface(white&black)
- Control 1 zone synchronously
- Save 1 color/scene for each zone











# **Parameter**

| Part No. | Operation Voltage | OUTPUT        | DIMENSIONS<br>ø/h (mm) |
|----------|-------------------|---------------|------------------------|
| SR-2812B | 12-24VDC          | DMX512 Signal | 86x86x29.1             |

## **Product Size**





# Wiring diagram



# Installation



### **Description of buttons**



## **Operation**

### 1. How to delete the learnning ID?

Long press the learnning key over 5 seconds, till the led light flash.

#### 2.How to save color /mode?

Choose zone

iouch

ouch  $\blacksquare$  square pad to choose color-(or touch  $extstyle{\mathbb{D}}$  to choose mode )

Touch S over 3 seconds until led light flash

Then one color/mode has been successfully saved.

## Safety & Warnings

- 1) The product shall be installed and serviced by a qualified person.
- 2) IP20.Please avoid the sun and rain. When installed outdoors, please ensure it is mounted in a water proof enclosure.
- 3) Always be sure to mount this unit in an area with proper ventilation to avoid overheating.
- 4) Please check if the output voltage of any LED po