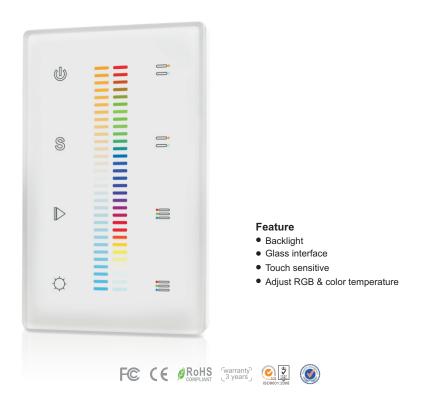

## **Description of buttons**

## **Operation**

#### Save and recall

Save: Touch any zone button = =

Touch color slider to get a color→

Hold S button for over 3 seconds, connected light flick means successfully saved.

Recall: Short touch button S → Recall the color saved.

#### Running mode

There are 10 build-in modes in button, which running modes are only for RGB lighting.

Short press on button ▷ to run mode. Hold finger down on button ▷ can speed up /down.

#### **Dimming**

Hold your finger down on button O ,brightness will dim smoothly from 0.1% to 100%.