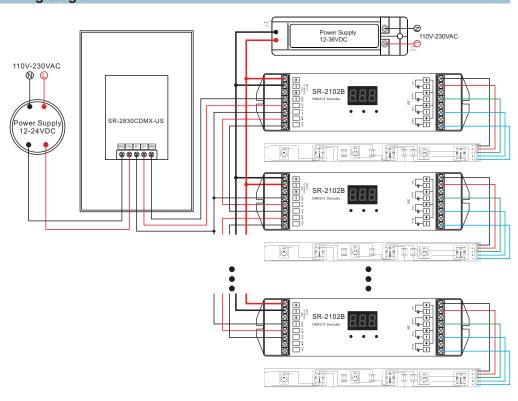

# RF Wall Mounted DMX512 Master SR-2830CDMX-US



## **Parameter**

| Part No.       | Iuput Voltage | Output        | Size        |
|----------------|---------------|---------------|-------------|
| SR-2830CDMX-US | 12-24VDC      | DMX512 Signal | 120x75x29.1 |

# **Product Size**



# Installation



# Wiring diagram



## **Description of buttons**



## **Operation**

#### Save and recall

Save: Touch any zone button = =

Touch color slider to get a color→

Hold S button for over 3 seconds, connected light flick means successfully saved.

Recall: Short touch button S → Recall the color saved.

Note: an learn for LED CW+WW lighting.

only can learn for LED RGB lighting.

#### Running mode

There are 10 build-in modes in button, which running modes are only for RGB lighting.

Short press on button ▷ to run mode. Hold finger down on button ▷ can speed up /down.

#### **Dimming**

Hold your finger down on button O ,brightness will dim smoothly from 0.1% to 100%.

#### **Attention**

- 1) The product shall be installed with qualified person
- 2) IP20.Please avoid the sun and rain. When installed outdoors,