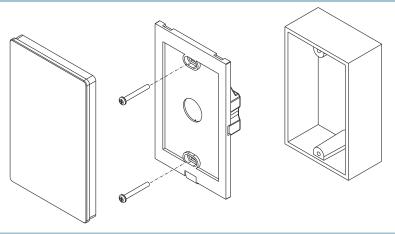

# RF Wall Mounted DMX512 Master SR-2830CDMX-US



## **Parameter**

| Part No.       | Iuput Voltage | Output        | Size        |
|----------------|---------------|---------------|-------------|
| SR-2830CDMX-US | 12-24VDC      | DMX512 Signal | 120x75x29.1 |

# **Product Size**



# Installation



# Wiring diagram



## **Description of buttons**



## **Operation**

#### Save and recall

Save: Touch any zone button = =

Touch color slider to get a color→

Hold S button for over 3 seconds, connected light flick means successfully saved.

Recall: Short touch button S → Recall the color saved.

Note: an learn for LED CW+WW lighting.

only can learn for LED RGB lighting.

#### Running mode

There are 10 build-in modes in button, which running modes are only for RGB lighting.

Short press on button ▷ to run mode. Hold finger down on button ▷ can speed up /down.

#### **Dimming**

Hold your finger down on button O ,brightness will dim smoothly from 0.1% to 100%.

#### **Attention**

- 1) The product shall be installed with qualified person
- 2) IP20.Please avoid the sun and rain. When