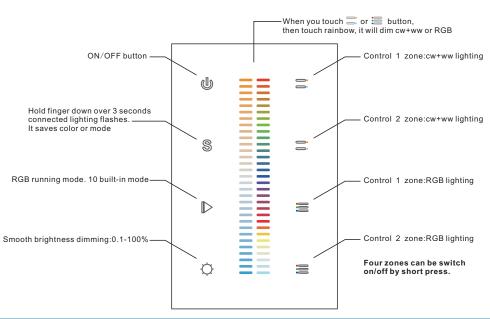

## **Description of buttons**

## **Operation**

#### Save and recall

Save: Touch any zone button = =

Touch color slider to get a color→

Hold S button for over 3 seconds, connected light flick means successfully saved.

Recall: Short touch button S → Recall the color saved.

Note: an learn for LED CW+WW lighting.

only can learn for LED RGB lighting.

#### Running mode

There are 10 build-in modes in button, which running modes are only for RGB lighting.

Short press on button ▷ to run mode. Hold finger down on button ▷ can speed up /down.

#### **Dimming**

Hold your finger down on button O ,brightness will dim smoothly from 0.1% to 100%.