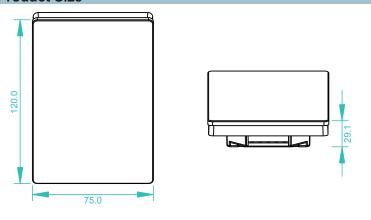

## **Parameter**

| Part No.       | Iuput Voltage | Output        | Size        |
|----------------|---------------|---------------|-------------|
| SR-2830CDMX-US | 12-24VDC      | DMX512 Signal | 120x75x29.1 |

# **Product Size**