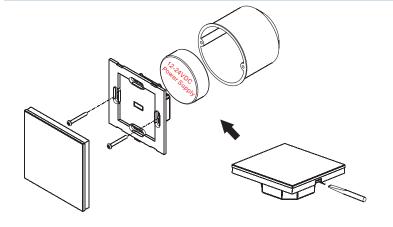

# **Wall Mounted DMX512 Master**

SR-2830ADMX



#### Feature

- Backlight
- Glass interface(White & Black)
- Touch sensitive
- Adjust brightness









## **Parameter**

| Part No.    | luput Voltage | Output        | Size       |
|-------------|---------------|---------------|------------|
| SR-2830ADMX | 12-24VDC      | DMX512 Signal | 86x86x29.1 |

# **Product Size**





#### Installation



# Wiring diagram



## **Description of buttons**



### **Operation**

#### 1.how to operate zone button

After connect well with DMX decoders, please set the DMX decoders address as below:

DMX decoder's address 001 is controlled by Zone 1

DMX decoder's address 005 is controlled by Zone 2

DMX decoder's address 009 is controlled by Zone 3

DMX decoder's address 013 is controlled by Zone 4

Touch zone button Z1/Z2/Z3/Z4 separately over 2 seconds, which will turn ON/OFF separately. The backlight blue is ON for the zone, yellow is OFF for the zone.

#### 2. Save and replay

Save: Touch dimming slider to get a color→

Hold any button of S1,S2 or S3 over 2 seconds(4zones work together)

The light flick means successfully saved.

Replay: Short touch button S1,S2 or S3 →Replay the scene just