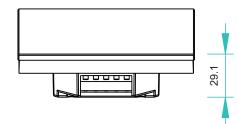

## **Parameter**

| Part No.    | luput Voltage | Output        | Size       |
|-------------|---------------|---------------|------------|
| SR-2830ADMX | 12-24VDC      | DMX512 Signal | 86x86x29.1 |

# **Product Size**