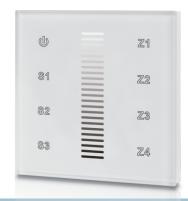

## **Description of buttons**

### **Operation**

#### 1.how to operate zone button

After connect well with DMX decoders, please set the DMX decoders address as below:

DMX decoder's address 001 is controlled by Zone 1

DMX decoder's address 005 is controlled by Zone 2

DMX decoder's address 009 is controlled by Zone 3

DMX decoder's address 013 is controlled by Zone 4

Touch zone button Z1/Z2/Z3/Z4 separately over 2 seconds, which will turn ON/OFF separately. The backlight blue is ON for the zone, yellow is OFF for the zone.

#### 2. Save and replay

Save: Touch dimming slider to get a color→

Hold any button of S1,S2 or S3 over 2 seconds(4zones work together)

The light flick means successfully saved.

Replay: Short touch button S1,S2 or S3 →Replay the scene just saved.