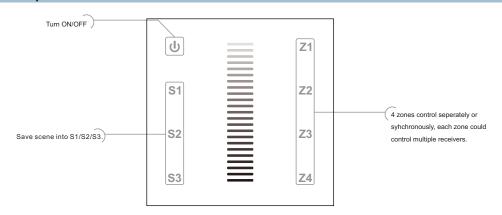

## **Description of buttons**

### **Operation**

#### 1.how to operate zone button

After connect well with DMX decoders, please set the DMX decoders address as below:

DMX decoder's address 001 is controlled by Zone 1

DMX decoder's address 005 is controlled by Zone 2

DMX decoder's address 009 is controlled by Zone 3

DMX decoder's address 013 is controlled by Zone 4

Touch zone button Z1/Z2/Z3/Z4 separately over 2 seconds, which will turn ON/OFF separately. The backlight blue is ON for the zone, yellow is OFF for the zone.

#### 2. Save and replay

Save: Touch dimming slider to get a color→

Hold any button of S1,S2 or S3 over 2 seconds(4zones work together)

The light flick means successfully saved.

Replay: Short touch button S1,S2 or S3 →Replay the scene just saved.