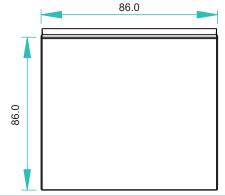

## **Parameter**

| Part No.    | luput Voltage | Output        | Size       |
|-------------|---------------|---------------|------------|
| SR-2830ADMX | 12-24VDC      | DMX512 Signal | 86x86x29.1 |

# **Product Size**