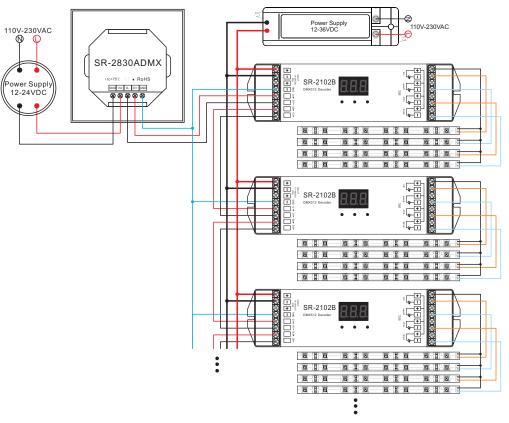

# **Wall Mounted DMX512 Master**

SR-2830ADMX



#### Feature

- Backlight
- Glass interface(White & Black)
- Touch sensitive
- Adjust brightness









## **Parameter**

| Part No.    | luput Voltage | Output        | Size       |
|-------------|---------------|---------------|------------|
| SR-2830ADMX | 12-24VDC      | DMX512 Signal | 86x86x29.1 |

# **Product Size**





#### Installation



# Wiring diagram



## **Description of buttons**



### **Operation**

#### 1.how to operate zone button

After connect well with DMX decoders, please set the DMX decoders address as below:

DMX decoder's address 001 is controlled by Zone 1

DMX decoder's address 005 is controlled by Zone 2

DMX decoder's address 009 is controlled by Zone 3

DMX decoder's address 013 is controlled by Zone 4

Touch zone button Z1/Z2/Z3/Z4 separately over 2 seconds, which will turn ON/OFF separately. The backlight blue is ON for the zone, yellow is OFF for the zone.

#### 2. Save and replay

Save: Touch dimming slider to get a color→

Hold any button of S1,S2 or S3 over 2 seconds(4zones work together)

The light flick means successfully saved.

Replay: Short touch button S1,S2 or S3 →Replay the scene just saved.

### Safety