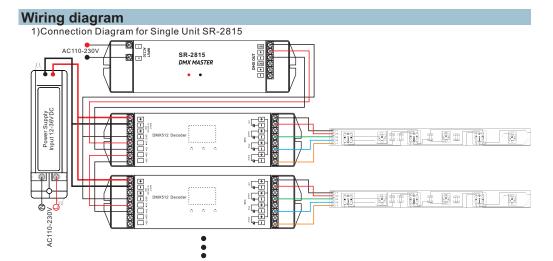

# **Product introduction**

2815 DMX Master is DMX signal output to connect DMX decoders.All of the DMX decoders could be remote controlled by the remote SR-2806 or SR-2809 or SR-2804.

There are display board and button on the DMX decoders that we could set addresses.

Set the address

All the decoders set address to 001.

Note: If you have multiple zones to control, you need choose multiple SR-2815 . One SR-2815 only can be learned to one zone.

SR-2806 has 10 zones, so we could control 10pcs SR-2815 individually, each SR-2815 could connect countless dmx decoders

SR-2809 has 2 zones, we could control 2pcs SR-2815 individually, each each SR-2815 could connect countless dmx decoders.

 $\mbox{SR-2804}$  has 1 zone, we only can control 1 piece  $\mbox{SR-2815}$  , one  $\mbox{SR-2815}$  could connect countless dmx decoders.