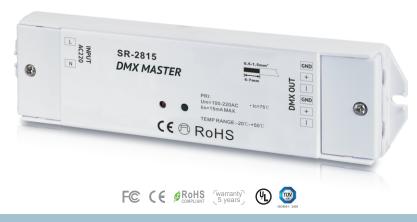

# RF to DMX Model:SR-2815

# **Product introduction**

2815 DMX Master is DMX signal output to connect DMX decoders.All of the DMX decoders could be remote controlled by the remote SR-2806 or SR-2809 or SR-2804.

There are display board and button on the DMX decoders that we could set addresses.

### Parameter

| Part No.    | Operation Voltage | Output        | Remarks                    | DIMENSIONS<br>ø/h (mm) |
|-------------|-------------------|---------------|----------------------------|------------------------|
| SR-2815DMX1 | 110-220VAC        | DMX512 Signal | Match SR-2806              | 46x178x18              |
| SR-2815DMX2 | 110-220VAC        | DMX512 Signal | Match SR-2804 &<br>SR-2809 | 46x178x18              |