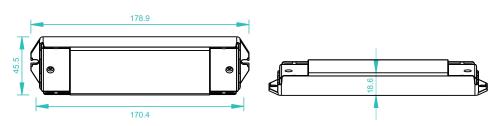

# **Product Size**

### Parameter

| Part No.    | Operation Voltage | Output        | Remarks                    | DIMENSIONS<br>ø/h (mm) |
|-------------|-------------------|---------------|----------------------------|------------------------|
| SR-2815DMX1 | 110-220VAC        | DMX512 Signal | Match SR-2806              | 46x178x18              |
| SR-2815DMX2 | 110-220VAC        | DMX512 Signal | Match SR-2804 &<br>SR-2809 | 46x178x18              |