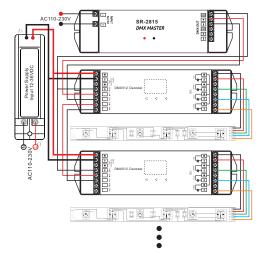

### 2)Connection Diagram for Multiple Units SR-2815

•

Set the address

All the decoders set address to 001.

Note: If you have multiple zones to control, you need choose multiple SR-2815 . One SR-2815 only can be learned to one zone.

SR-2806 has 10 zones, so we could control 10pcs SR-2815 individually, each SR-2815 could connect countless dmx decoders

SR-2809 has 2 zones, we could control 2pcs SR-2815 individually, each each SR-2815 could connect countless dmx decoders.

 $\mbox{SR-2804}$  has 1 zone, we only can control 1 piece  $\mbox{SR-2815}$  , one  $\mbox{SR-2815}$  could connect countless dmx decoders.