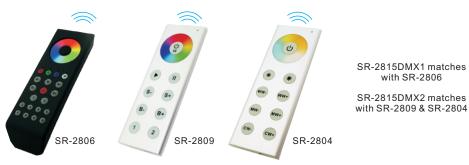

### Parameter

| Part No.    | Operation Voltage | Output        | Remarks                    | DIMENSIONS<br>ø/h (mm) |
|-------------|-------------------|---------------|----------------------------|------------------------|
| SR-2815DMX1 | 110-220VAC        | DMX512 Signal | Match SR-2806              | 46x178x18              |
| SR-2815DMX2 | 110-220VAC        | DMX512 Signal | Match SR-2804 &<br>SR-2809 | 46x178x18              |

Set the address

All the decoders set address to 001.

Note: If you have multiple zones to control, you need choose multiple SR-2815 . One SR-2815 only can be learned to one zone.

SR-2806 has 10 zones, so we could control 10pcs SR-2815 individually, each SR-2815 could connect countless dmx decoders

SR-2809 has 2 zones, we could control 2pcs SR-2815 individually, each each SR-2815 could connect countless dmx decoders.

 $\mbox{SR-2804}$  has 1 zone, we only can control 1 piece  $\mbox{SR-2815}$  , one  $\mbox{SR-2815}$  could connect countless dmx decoders.