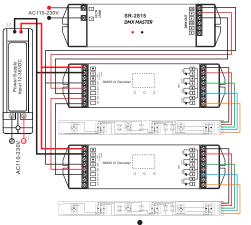

### 2)Connection Diagram for Multiple Units SR-2815

•

Set the address

All the decoders set address to 001.

Note: If you have multiple zones to control, you need choose multiple SR-2815 . One SR-2815 only can be learned to one zone.

SR-2806 has 10 zones, so we could control 10pcs SR-2815 individually, each SR-2815 could connect countless dmx decoders

SR-2809 has 2 zones, we could control 2pcs SR-2815 individually, each each SR-2815 could connect countless dmx decoders.

 $\mbox{SR-2804}$  has 1 zone, we only can control 1 piece  $\mbox{SR-2815}$  , one  $\mbox{SR-2815}$  could connect countless dmx decoders.