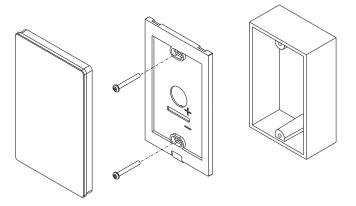

# Wall mounted DMX512 Master

SR-2812Wi(US)



#### **Feature**

- 1 zone
- Touch sensitive
- Suitable for USA market
- Glass interface(White & Black)
- Save color and mode function
- RF & DMX output









# **Parameter**

| Part No.      | Operation Voltage | OUTPUT        | DIMENSIONS<br>ø/h (mm) |
|---------------|-------------------|---------------|------------------------|
| SR-2812Wi(US) | 12-24VDC          | 434MHz/868MHz | 120x75x29.1            |

# **Product Size**





## Installation



# Wiring diagram





### 3)RF SR-2812(US) with SR-1009XX



# Operation

| Long pr  | ress(D)speed up, long press (D)again speed down.                                                   |
|----------|----------------------------------------------------------------------------------------------------|
| Brightn  | ess                                                                                                |
| 1)(2)(3) | Button can save the three color from mode or save color when you touch color wheel.                |
|          | When you press (D) this button, 1 build-in mode will run, if now you see a favorite mode, then you |
|          | can press "S" button for 5 seconds until connected lighting flashes. Then it saved successfully.   |

(b) For Warm white, Natural white, Cool