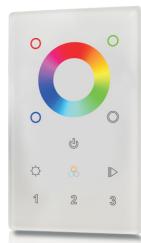

# Wall mounted DMX512 Master

SR-2812Wi(US)

#### **Feature**

- 1 zone
- Touch sensitive
- Suitable for USA market
- Glass interface(White & Black)
- Save color and mode function
- RF & DMX output

# Operation

| Long pr  | ress(D)speed up, long press (D)again speed down.                                                   |
|----------|----------------------------------------------------------------------------------------------------|
| Brightn  | ess                                                                                                |
| 1)(2)(3) | Button can save the three color from mode or save color when you touch color wheel.                |
|          | When you press (D) this button, 1 build-in mode will run, if now you see a favorite mode, then you |
|          | can press "S" button for 5 seconds until connected lighting flashes. Then it saved successfully.   |

(b) For Warm white, Natural white, Cool white changing. (Through the three RGB color mixing)

 $(\mathbb{D})$  Play&pause button. There is only 1 build-in mode. When you touch  $(\mathbb{D})$  button, it will run.

Touching wheels

(b) Switch off and on, long press means default setting

When you touch Color wheel, if you touch a favorite color on it, then you want to save it, then

you press "S" button for 5 seconds until the connected lighting flashes. Then it saved successfully.

OOOO Short press means switch on and off for each channel. 1st Long press means brightness+, 2nd Long press means brightness—.

At the corner of the panel there is a signal light, Blue means on, Red means off