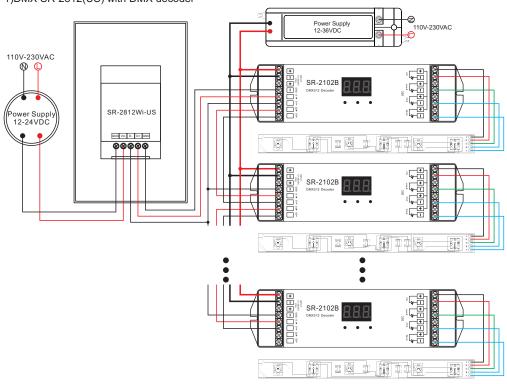

# Wiring diagram

#### Please set the connected DMX Decoders' address to be 001 only.

when SR-2812Wi(US) is used under wireless RF wall mounted dimmer Learning process

- a. Wake up the panel by touching ON/OFF button.
- b. Press at learning button on receiver.
- c. Then touch color wheel.
- d.Connected LED light will blink
- e . Press at learning button on receiver over 5 seconds unti I LED I ight flash, then delete the learned ID.