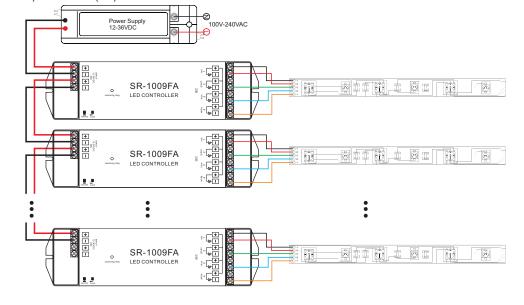

# Wall mounted DMX512 Master

SR-2812Wi(US)



#### **Feature**

- 1 zone
- Touch sensitive
- Suitable for USA market
- Glass interface(White & Black)
- Save color and mode function
- RF & DMX output









# **Parameter**

| Part No.      | Operation Voltage | OUTPUT        | DIMENSIONS<br>ø/h (mm) |
|---------------|-------------------|---------------|------------------------|
| SR-2812Wi(US) | 12-24VDC          | 434MHz/868MHz | 120x75x29.1            |

# **Product Size**





## Installation



# Wiring diagram





### 3)RF SR-2812(US) with SR-1009XX



# Operation

| Long pr  | ress(D)speed up, long press (D)again speed down.                                                   |
|----------|----------------------------------------------------------------------------------------------------|
| Brightn  | ess                                                                                                |
| 1)(2)(3) | Button can save the three color from mode or save color when you touch color wheel.                |
|          | When you press (D) this button, 1 build-in mode will run, if now you see a favorite mode, then you |
|          | can press "S" button for 5 seconds until connected lighting flashes. Then it saved successfully.   |

(b) For Warm white, Natural white, Cool white changing. (Through the three RGB color mixing)

 $(\ma