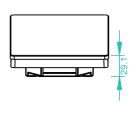

# **Parameter**

| Part No.      | Operation Voltage | OUTPUT        | DIMENSIONS<br>ø/h (mm) |
|---------------|-------------------|---------------|------------------------|
| SR-2812Wi(US) | 12-24VDC          | 434MHz/868MHz | 120x75x29.1            |

# **Product Size**