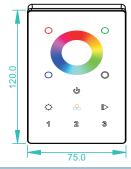

# **Parameter**

| Part No.      | Operation Voltage | OUTPUT        | DIMENSIONS<br>ø/h (mm) |
|---------------|-------------------|---------------|------------------------|
| SR-2812Wi(US) | 12-24VDC          | 434MHz/868MHz | 120x75x29.1            |

# **Product Size**