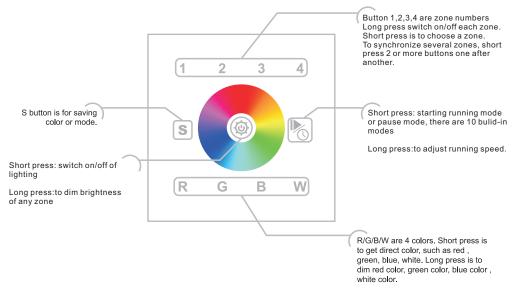

## **Button introduction**

3 4 2 Feature S 0 R G В W

### a.how to operate zone button

After connect well with DMX decoders, please set the DMX decoders address as below:

DMX decoder's address 001 is controlled by Zone 1 DMX decoder's address 005 is controlled by Zone 2 DMX decoder's address 009 is controlled by Zone 3 DMX decoder's address 013 is controlled by Zone 4

Short press zone number is to choose a zone, long press zone number

is turn on/off that zone individually

To synchronize several zones, short press 2 or more buttons one after another, then touch the color wheel

#### b.how to save color or mode

Choose a zone(for example zone1) to do the control, if you like a color or playing mode, long press S button, until the indicator turns pink color, then touch any one of the number  $1\sim4$ (for example 2), the led will flash means saved. by this way each zone can save 4 colors or modes.,

How to get that saved color or mode :short press zone number---->short press S, then short press the number you saved (for example 2 )