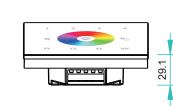

## **Parameter**

| Part No.  | Operation Voltage | OUTPUT        | DIMENSIONS<br>ø/h (mm) |
|-----------|-------------------|---------------|------------------------|
| SR-2812Wi | 12-24VDC          | DMX512 Signal | 86x86x29.1             |

## **Product Size**