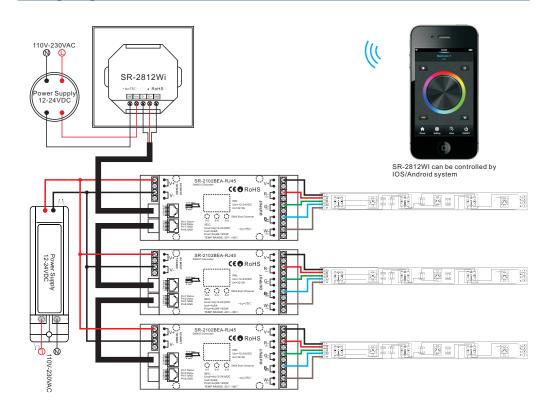

# Wall mounted RGB/W DMX512 controller

#### SR-2812Wi

## **Button introduction**

3 4 2 Feature S 0 R G В W



### Touch sensitive

- Glass interface(White & Black)
- Control 4 zones synchronously and separately
- Save up to 4 color in each zone

FC CE BROHS (warranty) (D) (S) (S) (S)

## **Parameter**

| Part No.  | Operation Voltage | OUTPUT        | DIMENSIONS<br>ø/h (mm) |
|-----------|-------------------|---------------|------------------------|
| SR-2812Wi | 12-24VDC          | DMX512 Signal | 86x86x29.1             |

## **Product Size**





## Installation





## Wiring diagram



## Operation

### a.how to operate zone button

After connect well with DMX decoders, please set the DMX decoders address as below:

DMX decoder's address 001 is controlled by Zone 1 DMX decoder's address 005 is controlled by Zone 2 DMX decoder's address 009 is controlled by Zone 3 DMX decoder's address 013 is controlled by Zone 4

Short press zone number is to choose a zone, long press zone number

is turn on/off that zone individually

To synchronize several zones, short press 2 or more buttons one after another, then touch the color wheel

#### b.how to save color or mode

Choose a zone(for example zone1) to do the control, if you like a color or playing mode, long press S button, until the indicator turns pink color, then touch any one of the number  $1\sim4$ (for example 2), the led