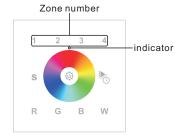

## **Button introduction**

3 4 2 Feature S 0 R G В W

Short press zone number is to choose a zone, long press zone number

is turn on/off that zone individually

To synchronize several zones, short press 2 or more buttons one after another, then touch the color wheel

#### b.how to save color or mode

Choose a zone(for example zone1) to do the control, if you like a color or playing mode, long press S button, until the indicator turns pink color, then touch any one of the number  $1\sim4$ (for example 2), the led will flash means saved. by this way each zone can save 4 colors or modes.,

How to get that saved color or mode :short press zone number---->short press S, then short press the number you saved (for example 2 )