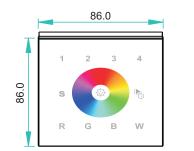

## **Button introduction**

3 4 2 Feature S 0 R G В W

### Touch sensitive

- Glass interface(White & Black)
- Control 4 zones synchronously and separately
- Save up to 4 color in each zone

FC CE BROHS (warranty) (D) (S) (S) (S)

## **Parameter**

| Part No.  | Operation Voltage | OUTPUT        | DIMENSIONS<br>ø/h (mm) |
|-----------|-------------------|---------------|------------------------|
| SR-2812Wi | 12-24VDC          | DMX512 Signal | 86x86x29.1             |