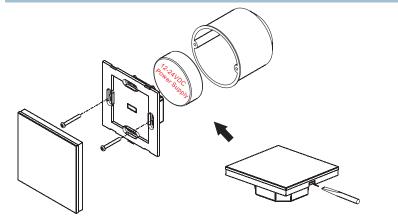

# Wall mounted RGB/W DMX512 controller

#### SR-2812Wi

## **Button introduction**

3 4 2 Feature S 0 R G В W



### Touch sensitive

- Glass interface(White & Black)
- Control 4 zones synchronously and separately
- Save up to 4 color in each zone

FC CE BROHS (warranty) (D) (S) (S) (S)

## **Parameter**

| Part No.  | Operation Voltage | OUTPUT        | DIMENSIONS<br>ø/h (mm) |
|-----------|-------------------|---------------|------------------------|
| SR-2812Wi | 12-24VDC          | DMX512 Signal | 86x86x29.1             |

## **Product Size**





## Installation





## Wiring diagram



## Operation

### a.how to operate zone button

After connect well with DMX decoders, please set the DMX decoders address as below:

DMX decoder's address 001 is controlled by Zone 1 DMX decoder's address 005 is controlled by Zone 2 DMX decoder's address 009 is controlled by Zone 3 DMX decoder's address 013 is controlled by Zone 4

Short press zone number is to choose a zone, long press zone number

is turn on/off that zone individually

To synchronize several zones, short press 2 or more buttons one after another, then touch the color wheel

#### b.how to save color or mode

Choose a zone(for example zone1) to do the control, if you like a color or playing mode, long press S button, until the indicator turns pink color, then touch any one of the number  $1\sim4$ (