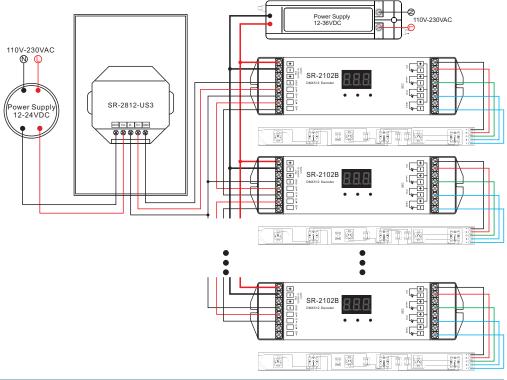

# Wiring diagram

#### How to Set DMX Address?

One SR-2812-US3 can control 3 zones separately or Synchronously

Each Zone can control DMX Decoders like our SR-2102B as many as you wish

All DMX Decoders

In Zone 1 set as 001

In Zone 2 set as 005

In Zone 3 set as 009

Note: one DMX Decoder has 4 channels take 4 DMX Address, zone one take 001, 002, 003, 004: zone 2 take 005,006.007.008, zone 3 take 009. 010.011.012