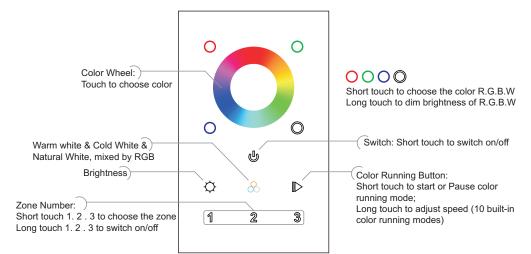

# **RGBW Touch DMX512 Wall Control Panel**

SR-2812-US3





#### **Feature**

- 3 zones
- Sensitive Glass Touch Panel
- DMX512 Signal
- White&black
- North American Size











### **Parameter**

| Part No.    | Operation Voltage | OUTPUT        | DIMENSIONS<br>ø/h (mm) |
|-------------|-------------------|---------------|------------------------|
| SR-2812-US3 | 12-24VDC          | 434MHz/868MHz | 120x75x29.1            |

### **Product Size**





## Installation



# Wiring diagram



### **Button introduction**



#### Operation

#### How to Set DMX Address?

One SR-2812-US3 can control 3 zones separately or Synchronously

Each Zone can control DMX Decoders like our SR-2102B as many as you wish

All DMX Decoders

In Zone 1 set as 001

In Zone 2 set as 005

In Zone 3 set as 009

Note: one DMX Decoder has 4 channels take 4 DMX Address, zone one take 001, 002, 003, 004: zone 2 take 005,006.007.008, zone 3 take 009. 010.011.012

#### Safety & Warnings

- 1) The product shall be installed and serviced by a qualified person.
- 2) IP20.Please avoid the sun and rain. When installed outdoors, please ensure it is mounted in a water proof
- 3) Always be sure to mount this unit in an area with proper ventilation to avoid overheating.
- 4) Please check if the output voltage of any LED power supplies used compl