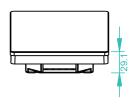

### **Parameter**

| Part No.    | Operation Voltage | OUTPUT        | DIMENSIONS<br>ø/h (mm) |
|-------------|-------------------|---------------|------------------------|
| SR-2812-US3 | 12-24VDC          | 434MHz/868MHz | 120x75x29.1            |

### **Product Size**