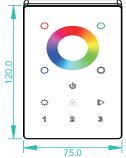

### **Parameter**

| Part No.    | Operation Voltage | OUTPUT        | DIMENSIONS<br>ø/h (mm) |
|-------------|-------------------|---------------|------------------------|
| SR-2812-US3 | 12-24VDC          | 434MHz/868MHz | 120x75x29.1            |

### **Product Size**