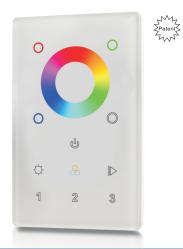

# **RGBW Touch DMX512 Wall Control Panel**

SR-2812-US3

#### **Feature**

- 3 zones
- Sensitive Glass Touch Panel
- DMX512 Signal
- White&black
- North American Size

### **Button introduction**

#### Operation