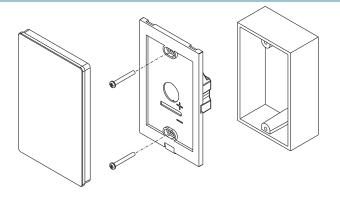

# **RGBW Touch DMX512 Wall Control Panel**

SR-2812-US3





#### **Feature**

- 3 zones
- Sensitive Glass Touch Panel
- DMX512 Signal
- White&black
- North American Size











### **Parameter**

| Part No.    | Operation Voltage | OUTPUT        | DIMENSIONS<br>ø/h (mm) |
|-------------|-------------------|---------------|------------------------|
| SR-2812-US3 | 12-24VDC          | 434MHz/868MHz | 120x75x29.1            |

### **Product Size**





## Installation



# Wiring diagram



### **Button introduction**



#### Operation

#### How to Set DMX Address?

One SR-2812-US3 can control 3 zones separately or Synchronously

Each Zone can control DMX Decoders like our SR-2102B as many as you wish

All DMX Decoders

In Zone 1 set as 001

In Zone 2 set as 005

In Zone 3 set as 009

Note: one DMX Decoder has 4 channels take 4 DMX Address, zone one take 001, 002, 003, 004: zone 2 take 005,006.007.008, zone 3 take 009. 010.011.012

#### Safety & Warnings

- 1) The product shall be installed and serviced by a qualified person.
- 2) IP20.Please avoid the sun and rain. When installed outdoors, please ensure it is mounted in a water proof
- 3) Always be sure to mount this unit in an area with proper ventilation to avoid overheating.
- 4) Please check if the