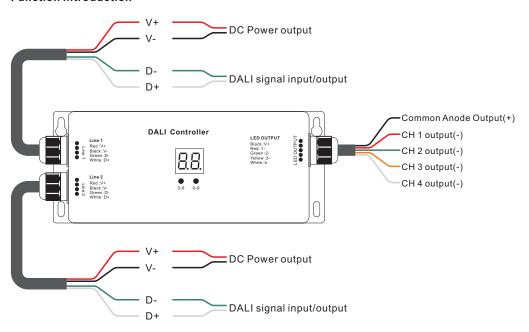

## **Function introduction**

Once an address is selected, all four channels' address will be the same. For example, if the dimmer is addressed to 22 on the display then CH1, CH2, CH3, CH4 will be the same address 22.