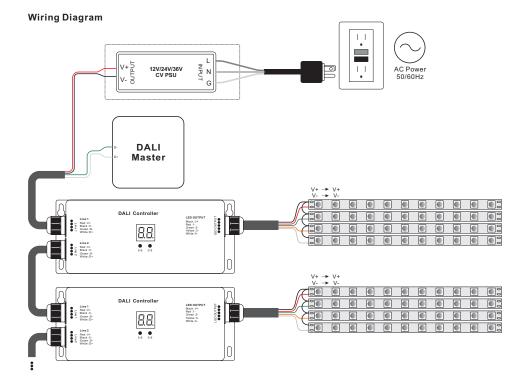

# Operation

09.2302W.04068

# Setting DALI address

- 1.1. Press and hold down any of the two buttons until numeric digital display flashes, then release the button.
- 1.2. Click any of the two buttons once to select a digit, click again to change the digit until the desired DALI address appears. Click first button to set "tens" position and second button to set "units" position. The address can be set from 00~63.
- 1.3. Then press and hold down any of the 2 buttons until the numeric digital display stops flashing to confirm the setting.

Note: DALI address can be manually assigned from 00-63-FF, by factory defaults, no DALI address is

assigned for the dimmer, and the display shows . Setting DALI address as . will reset the dimmer to factory defaults.

## **DALI Address Assigned by DALI Masters**

DALI address can also be assigned by DALI Master controller automatically, please refer to user manuals of compatible DALI Masters for specific operations.

Note: The digital display will show When the DALI master is assigning addresses.