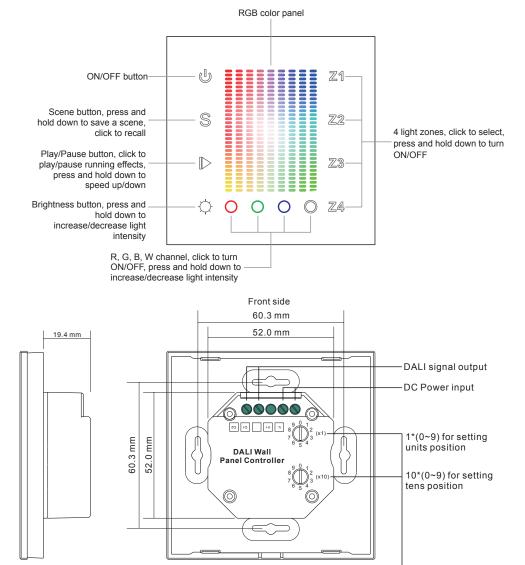

### **Function introduction**

Rotary switches for setting start DALI address number (0-63), the number equals to tens position plus units position

| Output Signal         | DALI signal  |
|-----------------------|--------------|
| Power Supply          | 12-24VDC     |
| Power consumption     | 200 mA       |
| Operating temperature | 0-40°C       |
| Relative humidity     | 8% to 80%    |
| Dimensions            | 86x86x29.1mm |
| Waterproof grade      | lp20         |

#### Wiring diagram

Touch sensitive.

· Glass interface (white & black).

Comply to DALI standard protocol IEC 62386-102, IEC 62386-207 and in compliance with DALI products from other international incorporation.

• 4 light zones are available for switch, dimming and RGB color control, each zone can control 4 DALI addresses.

• Enable to set start DALI address number (0-63) for the 4 zones by rotary switches on the back.

#### 1.Set start DALI address number for the light zones by rotary switches on the back:

Set the number as X (0-63): Zone number Z1 will control DALI addresses X, X+1, X+2 and X+3, Zone number Z2 will control DALI addresses X+4, X+5, X+6 and X+7, Zone number Z3 will control DALI addresses X+8, X+9, X+10 and X+11, Zone number Z4 will control DALI addresses X+12, X+13, X+14 and X+15, Note: if X is set as 63, zone 1 will control DALI address 63, 00, 01 and 02, zone 2 will control address 03, 04, 05 and 06, zone 3 will control address 07, 08, 09 and 10, zone 4 will control address 11, 12, 13 and 14.