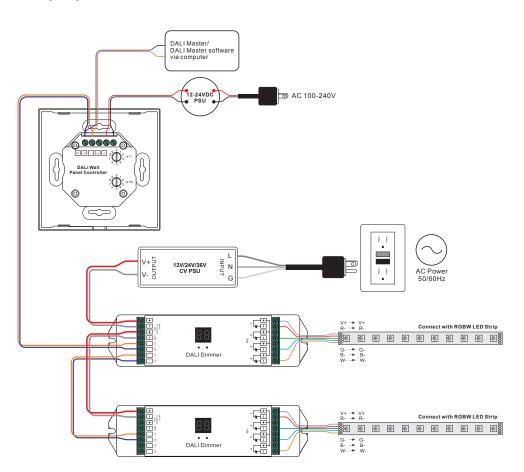

#### Wiring diagram

Touch sensitive.

· Glass interface (white & black).

Comply to DALI standard protocol IEC 62386-102, IEC 62386-207 and in compliance with DALI products from other international incorporation.

• 4 light zones are available for switch, dimming and RGB color control, each zone can control 4 DALI addresses.

• Enable to set start DALI address number (0-63) for the 4 zones by rotary switches on the back.

## 2. Save color/scene/mode:

1) Turn on the DALI master controller and click Z1, Z2, Z3 or Z4 that is paired with DALI slaves.

2) Touch the color panel to choose a color/scene, then press and hold down the button S for 3 seconds until the LED indicator on the panel flashes twice, which means the color/scene is saved successfully.

## 3. Recall the saved colors/scenes

Turn on the DALI master controller and click any of Z1, Z2, Z3 or Z4 to select a zone that you would like to recall, then click button S to recall the saved.