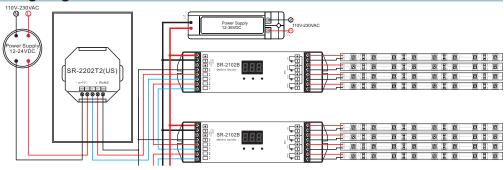

# Wall mounted single color DMX512 Master

SR-2202T2(US)



- 4 zone
- Touch sensitive
- Glass interface
- Back lighting for finding in the dark
- Italian/ Australian, US wall mounted size available as well.











## **Parameter**

#### Remote

| Part No.      | Operation Voltage | Output        | Dimensions (mm) |
|---------------|-------------------|---------------|-----------------|
| SR-2202T2(US) | 12-24VDC          | DMX512 Signal | 75x120x29.1     |

#### **Product Size**





#### Installation



### Wiring diagram





## Operation



#### Safety & Warnings

- 1) The product shall be installed and serviced by a qualified person.
- 2) IP20.Please avoid the sun and rain. When installed outdoors, please ensure it is mounted in a water proof enclosure.
- 3) Always be sure to mount this unit in an area with proper ventilation to avoid overheating.
- 4) Please check if the output voltage of any LED power supplies used comply with the working voltage of the product.
- 5) Never connect any cables while power is on and always assure correct connections to avoid short circuits before switching on.
- 6) Please ensure that the cable is secured tightly in the connector
- 7) For update information please consult your supplier.

#### **Warranty Agreement**

- 1) We provide lifelong technical assistance with this pr