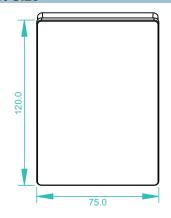

#### Remote

| Part No.      | Operation Voltage | Output        | Dimensions (mm) |
|---------------|-------------------|---------------|-----------------|
| SR-2202T2(US) | 12-24VDC          | DMX512 Signal | 75x120x29.1     |

#### **Product Size**