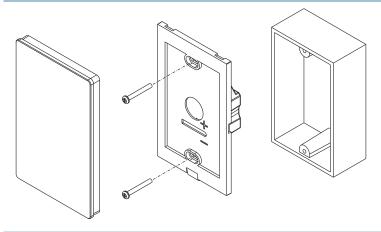

# Wall mounted single color DMX512 Master

SR-2202T2(US)



- 4 zone
- Touch sensitive
- Glass interface
- Back lighting for finding in the dark
- Italian/ Australian, US wall mounted size available as well.











## **Parameter**

#### Remote

| Part No.      | Operation Voltage | Output        | Dimensions (mm) |
|---------------|-------------------|---------------|-----------------|
| SR-2202T2(US) | 12-24VDC          | DMX512 Signal | 75x120x29.1     |

#### **Product Size**





#### Installation



### Wiring diagram





## Operation



#### Safety & Warnings

- 1) The product shall be installed and serviced by a qualified person.
- 2) IP20.Please avoid the sun and rain. When installed outdoors, please ensure it is mounted in a water proof enclosure.
- 3) Always be sure to mount this unit in an area with proper ventilation to avoid overheating.
- 4) Please check if the output voltage of any LED power supplies used comply with the working voltage of the product.
- 5) Never connect any cables while power is on and always assure correct connections to avoid short circuits before switching on.
- 6) Please ensure that the cable is secured tightly in the connector
- 7) For update information please consult your supplier.

#### **Warranty Agreement**

- 1) We provide lifelong technical a