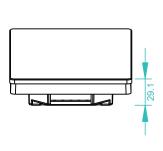

#### Remote

| Part No.      | Operation Voltage | Output        | Dimensions (mm) |
|---------------|-------------------|---------------|-----------------|
| SR-2202T2(US) | 12-24VDC          | DMX512 Signal | 75x120x29.1     |

#### **Product Size**