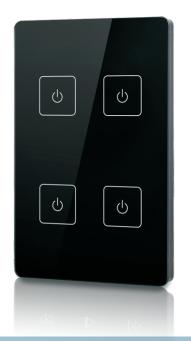

# Wall mounted single color DMX512 Master

SR-2202T2(US)

- 4 zone
- Touch sensitive
- Glass interface
- Back lighting for finding in the dark
- Italian/ Australian, US wall mounted size available as well.