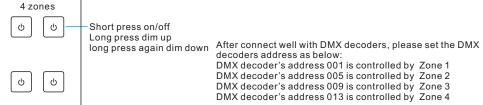

# Wall mounted single color DMX512 Master

SR-2202T2(US)



- 4 zone
- Touch sensitive
- Glass interface
- Back lighting for finding in the dark
- Italian/ Australian, US wall mounted size available as well.











## **Parameter**

#### Remote

| Part No.      | Operation Voltage | Output        | Dimensions (mm) |
|---------------|-------------------|---------------|-----------------|
| SR-2202T2(US) | 12-24VDC          | DMX512 Signal | 75x120x29.1     |

#### **Product Size**





#### Installation



### Wiring diagram





## Operation



#### Safety & Warnings

- 1) The product shall be installed and serviced by a qualified person.
- 2) IP20.Please avoid the sun and rain. When installed outdoors, please ensure it is mounted in a water proof enclosure.
- 3) Always be sure to mount this unit in an area with proper ventilation to avoid overheating.
- 4) Please check if the output voltage of any LED power supplies used comply with the working voltage of the product.
- 5) Never connect any cables while power is on and always assure correct connections to avoid short circuits before switching on.
- 6) Please ensure that the cable is secured tightly in the connector
- 7) For update information please consult your supplier.

#### **Warranty Agreement**

- 1) We provide lifelong technical assistance with this product:
- 5-year wa