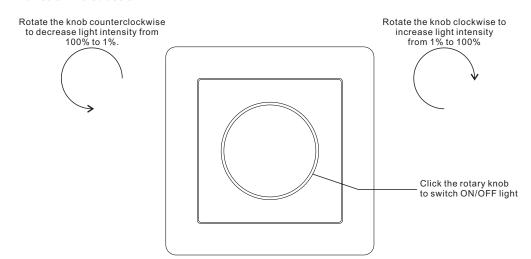

#### **Function introduction**

Front side

Back side

- · Rotation sensitive
- Standard design, The key part of this controller is a universal, extremely rotary standard switch element that can be integrated in numerous frames by different manufactures
- 1 channel 1-10V Signal output
- · Control single color
- Waterproof grade: IP20
- 0-10V version for chosen