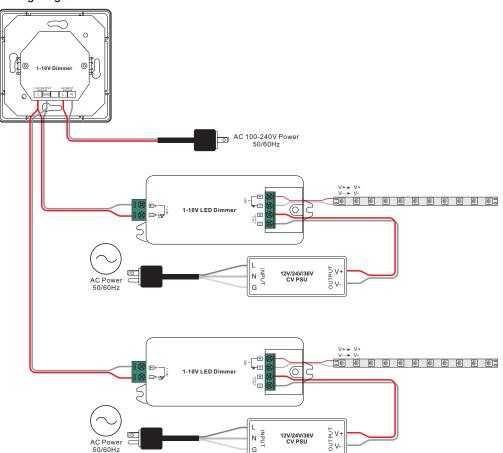

## Wiring diagram

- · Rotation sensitive
- Standard design, The key part of this controller is a universal, extremely rotary standard switch element that can be integrated in numerous frames by different manufactures
- 1 channel 1-10V Signal output
- · Control single color
- Waterproof grade: IP20
- 0-10V version for chosen