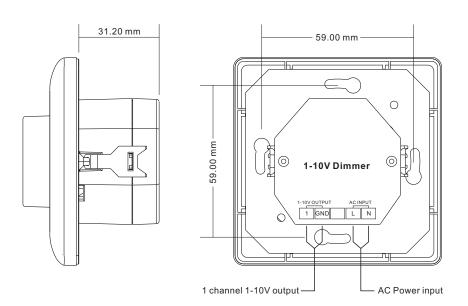

#### **Function introduction**

Front side

Back side

#### **Product Data**

| Output Signal         | 1x(1-10V)    |
|-----------------------|--------------|
| Power Supply          | 100-240V AC  |
| Power consumption     | 200 mA       |
| Operating temperature | 0-40°C       |
| Relative humidity     | 8% to 80%    |
| Dimensions            | 80x80x52.3mm |