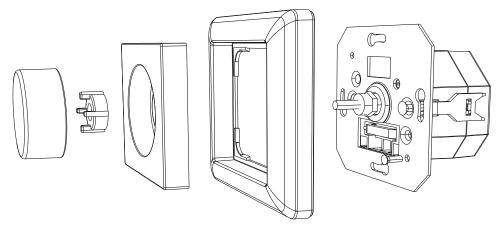

## Installation

The key part of this controller is a universal, extremely rotary standard switch element that can be integrated in numerous frames by different manufactures as below list:

| BEKER  | S1, B1, B3, B7 glass          |
|--------|-------------------------------|
| GIRA   | Standard55, E2, Event, Esprit |
| JUNG   | A500, Aplus                   |
| MERTEN | M-smart, M-Arc, M-Plan        |