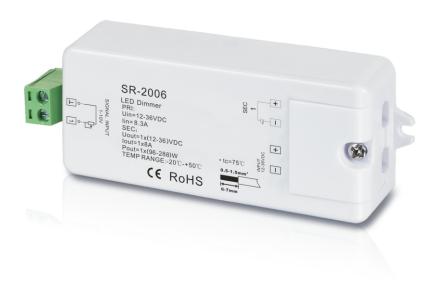

### 0/1-10V dimmer

Model: SR-2006/SR-2015/SR-2016

### **Parameter**

| Part No. | Input Voltage | Current | Output        | Remarks          |
|----------|---------------|---------|---------------|------------------|
| SR-2006  | 12-36VDC      | 1x8A    | 1x(96-288)W   | Constant voltage |
| SR-2015  | 12-36VDC      | 1x0.35A | 1x(4.2-12.6)W | Constant current |
| SR-2016  | 12-36VDC      | 1x0.7A  | 1x(8.4-25.2)W | Constant current |