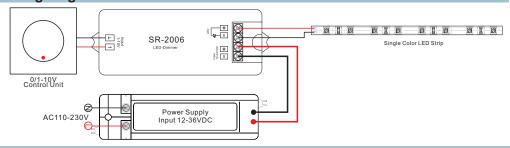

via logarithmic characteristic, perfect for human's vision
- 256 levels of Grey scales, smoothly without any flash
- To work with power repeater to expand output unlimitedly.
- Can coordinate with 1-10 regulator or 1-10V dimmer to do analog dimming ,smooth dimming curve, be in direct proportion to voltage curve of regular.

### **Parameter**

| Part No. | Input Voltage | Current | Output        | Remarks          |
|----------|---------------|---------|---------------|------------------|
| SR-2006  | 12-36VDC      | 1x8A    | 1x(96-288)W   | Constant voltage |
| SR-2015  | 12-36VDC      | 1x0.35A | 1x(4.2-12.6)W | Constant current |
| SR-2016  | 12-36VDC      | 1x0.7A  | 1x(8.4-25.2)W | Constant current |

## **Brief introduction of buttons**



#### **Product Size**



## Wiring diagram



# Safety & Warnings

- 1) The product shall be installed and serviced by a qualified person.
- 2) IP20. Please avoid the sun and rain. When installed outdoors, please ensure it is mounted in a water proof enclosure.
- 3) Always be sure to mount this unit in an area with proper ventilation to avoid overheating.
- 4) Please check if the output voltage of any LED power supplies used comply with the working voltage of the
- 5) Never connect any cables while power is on and always assure correct connections to avoid short circuits before switching on.
- 6) Please ensure that the cable is secured tightly in the connector
- 7) For update information please consult your supplier.

# **Warranty Agreement**

- 1) We provide lifelong technical assistance with this product:
- 5-year warranty. We pri