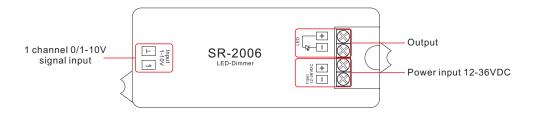

1-10V dim signal input
- 0-100% dimming range via logarithmic characteristic, perfect for human's vision
- 256 levels of Grey scales, smoothly without any flash
- To work with power repeater to expand output unlimitedly.
- Can coordinate with 1-10 regulator or 1-10V dimmer to do analog dimming ,smooth dimming curve, be in direct proportion to voltage curve of regular.

### **Parameter**

| Part No. | Input Voltage | Current | Output        | Remarks          |
|----------|---------------|---------|---------------|------------------|
| SR-2006  | 12-36VDC      | 1x8A    | 1x(96-288)W   | Constant voltage |
| SR-2015  | 12-36VDC      | 1x0.35A | 1x(4.2-12.6)W | Constant current |
| SR-2016  | 12-36VDC      | 1x0.7A  | 1x(8.4-25.2)W | Constant current |

## **Brief introduction of buttons**



#### **Product Size**



## Wiring diagram



# Safety & Warnings

- 1) The product shall be installed and serviced by a qualified person.
- 2) IP20. Please avoid the sun and rain. When installed outdoors, please ensure it is mounted in a water proof enclosure.
- 3) Always be sure to mount this unit in an area with proper ventilation to avoid overheating.
- 4) Please check if the output voltage of any LED power supplies used comply with the working voltage of the
- 5) Never connect any cables while power is on and always assure correct connections to avoid short circuits before switching on.
- 6) Please ensure that the cable is secured tightly in the connector
- 7) For update information please consult your supplier.

# **Warranty Agreement**

- 1) We provide lifelong technical assistanc