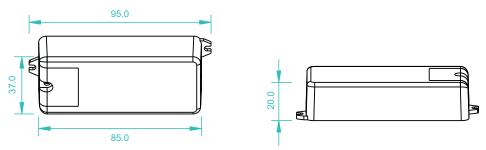

0-100% dimming range via logarithmic characteristic, perfect for human's vision
- 256 levels of Grey scales, smoothly without any flash
- To work with power repeater to expand output unlimitedly.
- Can coordinate with 1-10 regulator or 1-10V dimmer to do analog dimming ,smooth dimming curve, be in direct proportion to voltage curve of regular.

### **Parameter**

| Part No. | Input Voltage | Current | Output        | Remarks          |
|----------|---------------|---------|---------------|------------------|
| SR-2006  | 12-36VDC      | 1x8A    | 1x(96-288)W   | Constant voltage |
| SR-2015  | 12-36VDC      | 1x0.35A | 1x(4.2-12.6)W | Constant current |
| SR-2016  | 12-36VDC      | 1x0.7A  | 1x(8.4-25.2)W | Constant current |

## **Brief introduction of buttons**



#### **Product Size**



## Wiring diagram



# Safety & Warnings

- 1) The product shall be installed and serviced by a qualified person.
- 2) IP20. Please avoid the sun and rain. When installed outdoors, please ensure it is mounted in a water proof enclosure.
- 3) Always be sure to mount this unit in an area with proper ventilation to avoid overheating.
- 4) Please check if the output voltage of any LED power supplies used comply with the working voltage of the
- 5) Never connect any cables while power is on and always assure correct connections to avoid short circuits before switching on.
- 6) Please ensure that the cable is secured tightly in the connector
- 7) For update information please consult your supplier.

# **Warranty Agreement**

- 1) We provide lifelong technical assistance with this product:
- 5-