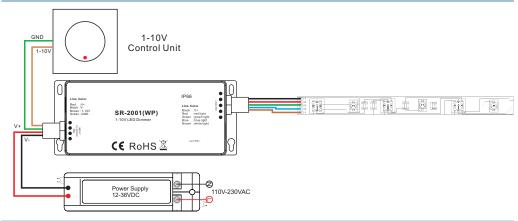

## Waterproof 1-10V dimmer

Model: SR-2001WP

#### Feature

- With 1 Channel 1-10V signal Input, 4 Channels PWM Output
- Analog dim driver, receive standard 1-10V dim signal input
- 0-100% dimming range via logarithmic characteristic, perfect for human's vision
- 256 levels of Grey scales, smoothly without any flash
- To work with power repeater to expand output unlimitedly.
- Can coordinate with 1-10 regulator or 1-10V dimmer to do analog dimming ,smooth dimming curve, be in direct proportion to voltage curve of regular.

#### **Parameter**

| Part No.    | Input Voltage | Current | Output      | Remarks          |
|-------------|---------------|---------|-------------|------------------|
| SR-2001(WP) | 12-36VDC      | 4x5A    | 4x(60-180)W | Constant voltage |