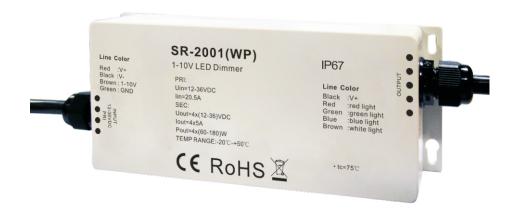

## Waterproof 1-10V dimmer

Model: SR-2001WP

#### Feature

- With 1 Channel 1-10V signal Input, 4 Channels PWM Output
- Analog dim driver, receive standard 1-10V dim signal input
- 0-100% dimming range via logarithmic characteristic, perfect for human's vision
- 256 levels of Grey scales, smoothly without any flash
- To work with power repeater to expand output unlimitedly.
- Can coordinate with 1-10 regulator or 1-10V dimmer to do analog dimming ,smooth dimming curve, be in direct proportion to voltage curve of regular.

#### **Parameter**

| Part No.    | Input Voltage | Current | Output      | Remarks          |
|-------------|---------------|---------|-------------|------------------|
| SR-2001(WP) | 12-36VDC      | 4x5A    | 4x(60-180)W | Constant voltage |