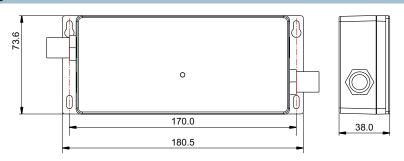

of 1-10V dimmer

Model: SR-2001WP













#### Feature

- With 1 Channel 1-10V signal Input, 4 Channels PWM Output
- Analog dim driver, receive standard 1-10V dim signal input
- 0-100% dimming range via logarithmic characteristic, perfect for human's vision
- 256 levels of Grey scales, smoothly without any flash
- To work with power repeater to expand output unlimitedly.
- Can coordinate with 1-10 regulator or 1-10V dimmer to do analog dimming ,smooth dimming curve, be in direct proportion to voltage curve of regular.

#### **Parameter**

| Part No.    | Input Voltage | Current | Output      | Remarks          |
|-------------|---------------|---------|-------------|------------------|
| SR-2001(WP) | 12-36VDC      | 4x5A    | 4x(60-180)W | Constant voltage |

### **Product Size**





### **Brief introduction of buttons**



# Safety & Warnings

- 1) The product shall be installed and serviced by a qualified person.
- 2) IP20. Please avoid the sun and rain. When installed outdoors, please ensure it is mounted in a water proof enclosure.
- 3) Always be sure to mount this unit in an area with proper ventilation to avoid overheating.
- 4) Please check if the output voltage of any LED power supplies used comply with the working voltage of the product.
- 5) Never connect any cables while power is on and always assure correct connections to avoid short circuits before switching on.
- 6) Please ensure that the cable is secured tightly in the connector
- 7) For update information please consult your supplier.

## **Warranty Agreement**

- 1) We provide lifelong technical assi