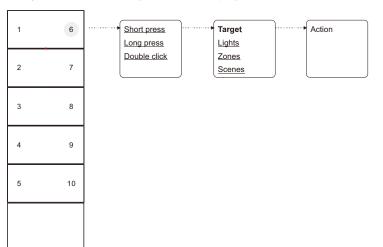

## Keys and rotary function setting

After adding the remote into Azoula, then you can choose and tap any button to customize the function