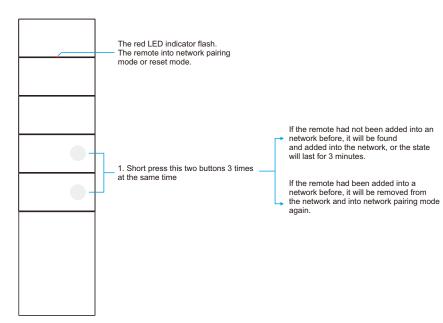

ortant: Read All Instructions Prior to Installation Function introduction



## Product Data

Smart zigbee 3.0 standard remote with 10 push keys

• ALL keys function can be customized through APP

Battery powered with low power consumption

- Lights, zones, and scenes control can be customized
- Support Azoula, Homey, Home Assistant, SmartThings platform

| Protocol                        | ZigBee 3.0           |
|---------------------------------|----------------------|
| Operation Voltage               | 3VDC (2xAAA battery) |
| Transmission Frequency          | 2.4GHz               |
| Transmission Range (free field) | 30m                  |
| Dimension                       | 165.5x43x15mm        |
| Waterproof Grade                | IP20                 |

#### Network pairing/reset



## Keys and rotary function setting

After adding the remote into Azoula, then you can choose and tap any button to customize the function



#### **Product Dimension**



165.5mm