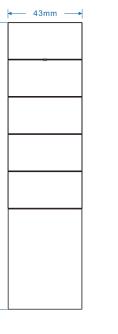

customized through APP

Battery powered with low power consumption

- Lights, zones, and scenes control can be customized
- Support Azoula, Homey, Home Assistant, SmartThings platform

| Protocol                        | ZigBee 3.0           |
|---------------------------------|----------------------|
| Operation Voltage               | 3VDC (2xAAA battery) |
| Transmission Frequency          | 2.4GHz               |
| Transmission Range (free field) | 30m                  |
| Dimension                       | 165.5x43x15mm        |
| Waterproof Grade                | IP20                 |

#### Network pairing/reset



## Keys and rotary function setting

After adding the remote into Azoula, then you can choose and tap any button to customize the function



#### **Product Dimension**



165.5mm