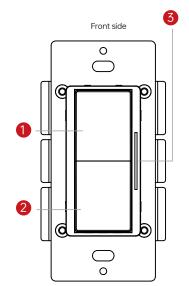

#### Product info

Click to turn on(100%), press and hold down to increase light intensity. Double click: 20% brightness increase per gear.

Click to turn off(0%), press and hold down to decrease light intensity. Double click: 20% brightness decrease per gear.

Indicator light: Light intensity can be displayed here.