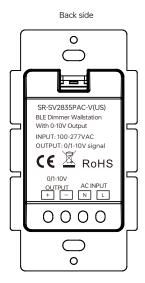

· Working with our BLE driver, controller, signal converter, sensor series product
- UL listed, UL 2043 Plenum Rated
- IPEX antenna
- · Waterproof grade: IP20
- 5 years warranty











#### **Parameters**

| Protocol                       | Bluetooth® mesh     |  |  |
|--------------------------------|---------------------|--|--|
| Power Supply                   | 100-277VAC          |  |  |
| Output                         | 0-10V Signal (20mA) |  |  |
| Transmission Frequency         | 2.4GHz              |  |  |
| Transmission Range(Open Field) | Min. 30m            |  |  |
| Protection Type                | IP 20               |  |  |
| Dimming Range                  | 0.1%-100%           |  |  |
| Dimensions                     | 54.7x105.5x39.8mm   |  |  |

#### Product info





Click to turn on(100%), press and hold down to increase light intensity. Double click: 20% brightness increase per gear.

Click to turn off(0%), press and hold down to decrease light intensity. Double click: 20% brightness decrease per gear.

Indicator light: Light intensity can be displayed here.



# **BLE Dimmer Wallstation with 0-10V Output** SR-SV2835PAC-V(US)

# Technology Partner **SILVAIR** Work with Silvair







#### Dimension



# **Application**



# Wiring



#### Specification COMFORT & CONVENIENCE

- Low/High-end trimming
- Manual control
- · Cost-effective solution for energy savings
- · Auto and advanced demand response programs
- Zone linking
- Working with 0-10V dimmable drivers

#### **ENVIRONMENT & APPROBATION**

- Operating temperature: -20°C to 55°C
- · Agency app