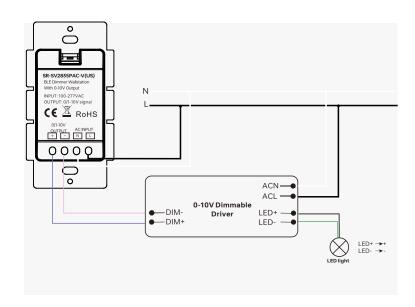

Frequency         | 2.4GHz              |  |  |
| Transmission Range(Open Field) | Min. 30m            |  |  |
| Protection Type                | IP 20               |  |  |
| Dimming Range                  | 0.1%-100%           |  |  |
| Dimensions                     | 54.7x105.5x39.8mm   |  |  |

#### Product info





Click to turn on(100%), press and hold down to increase light intensity. Double click: 20% brightness increase per gear.

Click to turn off(0%), press and hold down to decrease light intensity. Double click: 20% brightness decrease per gear.

Indicator light: Light intensity can be displayed here.



# **BLE Dimmer Wallstation with 0-10V Output** SR-SV2835PAC-V(US)

# Technology Partner **SILVAIR** Work with Silvair







#### Dimension



# **Application**



# Wiring



#### Specification COMFORT & CONVENIENCE

- Low/High-end trimming
- Manual control
- · Cost-effective solution for energy savings
- · Auto and advanced demand response programs
- Zone linking
- Working with 0-10V dimmable drivers

#### **ENVIRONMENT & APPROBATION**

- Operating temperature: -20°C to 55°C
- · Agency approbations: CE/RoHS/UL Listed...
- Warranty: 5 years



# **BLE Dimmer Wallstation with 0-10V Output** SR-SV2835PAC-V(US)









#### Warning

• DO NOT expose the device to moisture.

#### Operation

- Kindly refer to "Silvair Commissioning User Manual" for further pairing.
- Quick press "UP" button 3 times, and then quick press "Down" button 3times, after few seconds, reflash the device interface on the APP, when the text below shows "connecting to mesh", means it has bee