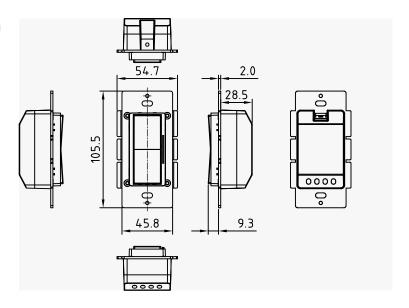

#### Dimension

#### **Parameters**

| Protocol                       | Bluetooth® mesh     |  |  |
|--------------------------------|---------------------|--|--|
| Power Supply                   | 100-277VAC          |  |  |
| Output                         | 0-10V Signal (20mA) |  |  |
| Transmission Frequency         | 2.4GHz              |  |  |
| Transmission Range(Open Field) | Min. 30m            |  |  |
| Protection Type                | IP 20               |  |  |
| Dimming Range                  | 0.1%-100%           |  |  |
| Dimensions                     | 54.7x105.5x39.8mm   |  |  |