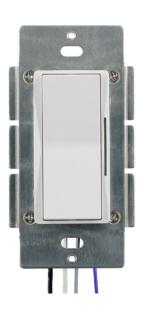

# **BLE Dimmer Wallstation with 0-10V Output**

SR-SV2835PAC-V(US)

#### **Features**

- Dimmer Wallstation with 0-10V output based on Bluetooth® Mesh network
- 100-277VAC powered, built-in 20mA signal output
- On/off, Dimming function through manual control and wireless control
- · Mounts in standard wallbox
- · Mesh network for further control distance, receivers can transmit signal to each other
- 2.4 GHz global operation
- Transmission range between every two neighbor devices up to 30m
- Standard size, compatible with existing US size frame
- · Working with our BLE driver, controller, signal converter, sensor series product
- UL listed, UL 2043 Plenum Rated
- IPEX antenna
- · Waterproof grade: IP20
- 5 years warranty











#### **Parameters**

| Protocol                       | Bluetooth® mesh     |  |  |
|--------------------------------|---------------------|--|--|
| Power Supply                   | 100-277VAC          |  |  |
| Output                         | 0-10V Signal (20mA) |  |  |
| Transmission Frequency         | 2.4GHz              |  |  |
| Transmission Range(Open Field) | Min. 30m            |  |  |
| Protection Type                | IP 20               |  |  |
| Dimming Range                  | 0.1%-100%           |  |  |
| Dimensions                     | 54.7x105.5x39.8mm   |  |  |

#### Product info





Click to turn on(100%), press and hold down to increase light intensity. Double click: 20% brightness increase per gear.

Click to turn off(0%), press and hold down to decrease l