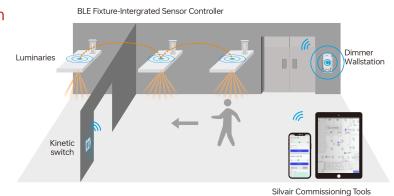

ransmission Frequency         | 2.4GHz              |  |  |
| Transmission Range(Open Field) | Min. 30m            |  |  |
| Protection Type                | IP 20               |  |  |
| Dimming Range                  | 0.1%-100%           |  |  |
| Dimensions                     | 54.7x105.5x39.8mm   |  |  |

#### Product info





Click to turn on(100%), press and hold down to increase light intensity. Double click: 20% brightness increase per gear.

Click to turn off(0%), press and hold down to decrease light intensity. Double click: 20% brightness decrease per gear.

Indicator light: Light intensity can be displayed here.



# **BLE Dimmer Wallstation with 0-10V Output** SR-SV2835PAC-V(US)

# Technology Partner **SILVAIR** Work with Silvair







#### Dimension



# **Application**



# Wiring



#### Specification COMFORT & CONVENIENCE

- Low/High-end trimming
- Manual control
- · Cost-effective solution for energy savings
- · Auto and advanced demand response programs
- Zone linking
- Working with 0-10V dimmable drivers

#### **ENVIRONMENT & APPROBATION**

- Operating temperature: -20°C to 55°C
- · Agency approbations: CE/RoHS/UL Listed...
- Warranty: 5 years



# **BLE Dimmer Wallstation with 0-10V Output** SR-SV2835PAC-V(US)









#### Warning

• DO NOT expose the device to moisture.

#### Operation

- Kindly refer to "Silvair Commissioning User Manual" for further pairing.
- Quick press "UP" button 3 times, and then quick press "Down" button 3times, after few seconds, reflash the device interface on the APP, when the text below shows "connecting to mesh", mean