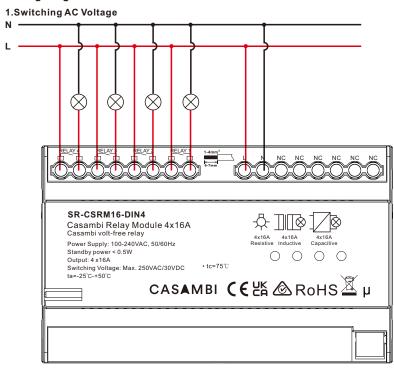

### Wiring Diagram

**Caution:** please make sure the power input and input of the 4 relays are connected to the same phase, do not connect them to different phases, otherwise the device will be damaged.