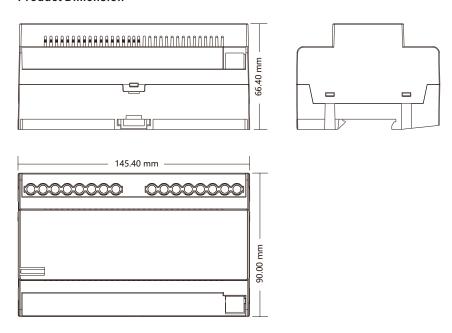

endpoints which can be controlled separately
- Typical mesh range is over 50 meters line of sight for indoor environment
- The relay can be controlled by Casambi app, remotes, wall switches, kinetic switches, the buttons can control Casambi network wirelessly
- · With zero crossing detection, the relay switching life cycle greatly increased
- DIN rail installation, compatible with standard 35mm DIN rail
- 5 years warranty
- Waterproof grade: IP20

# Safety & Warnings

- DO NOT install with power applied to the device.
- DO NOT expose the device to moisture.

### Wiring Diagram



**Caution:** please make sure the power input and input of the 4 relays are connected to the same phase, do not connect them to different phases, otherwise the device will be damaged.



## **Product Dimension**