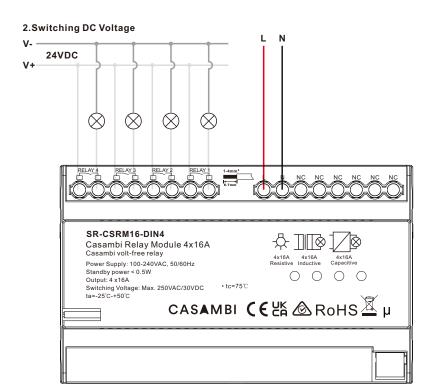

### Wiring Diagram

**Caution:** please make sure the power input and input of the 4 relays are connected to the same phase, do not connect them to different phases, otherwise the device will be damaged.