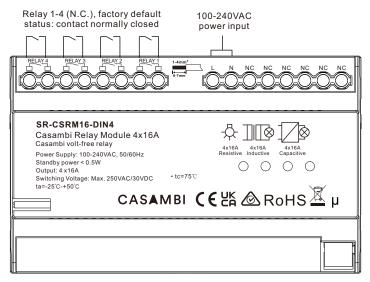

#### **Product Data**

| Input      | Output, relay           |                         |                                                                                         |                   |
|------------|-------------------------|-------------------------|-----------------------------------------------------------------------------------------|-------------------|
| Voltage    | Switching voltage<br>AC | Switching voltage<br>DC | Current                                                                                 | Type of contact   |
| 100-240VAC | Max. 250V               | Max. 30V                | Resistive load: max. 4*16A<br>Inductive load: max. 4*16A<br>Capacitive load: max. 4*16A | 4 normally closed |

| Compatible Load Types |                                                                                                         |                                      |  |  |  |
|-----------------------|---------------------------------------------------------------------------------------------------------|--------------------------------------|--|--|--|
| Load Symbol           | Load Type                                                                                               | Maximum Load                         |  |  |  |
|                       | Resistive loads Conventional incandescent and halogen light sources                                     | 4*3680W @ 230VAC<br>4*1760W @ 110VAC |  |  |  |
|                       | Capacitive loads Fluorescent tube lamp (compact / with electronic ballast), electronic transformer, LED | 4*3680W @ 230VAC<br>4*1760W @ 110VAC |  |  |  |
| •                     | Inductive loads Ferromagnetic transformers                                                              | 4*3680W @ 230VAC<br>4*1760W @ 110VAC |  |  |  |

- · Casambi relay module
- 100-240VAC power supply
- 4 channels relay module, control of 4 standard contactors
- Casambi device with 4 endpoints which can be controlled separately
- Typical mesh range is over 50 meters line of sight for indoor environment
- The relay can be controlled by Casambi app, remotes, wall switches, kinetic switches, the buttons can control Casambi network wirelessly
- · With zero crossing detection, the relay switching life cycle greatly increased
- DIN rail installation, compatible with standard 35mm DIN rail
- 5 years warranty
- Waterproof grade: IP20

### Wiring Diagram

**Caution:** please make sure the power input and input of the 4 relays are connected to the same phase, do not connect them to different phases, otherwise the device will be damaged.