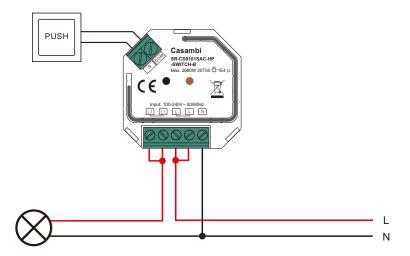

i bluetooth, 2.4GHz radio frequency
- Radio range: 164 feet (50m) in open field. Actual range is dependent on field installation.
- · Compatible with universal Casambi wall switches and remotes
- 1 channel push button input, can be configured through Casambi App to control elements, luminaires, groups, scenes
- Mini size, easy to be installed into a standard size wall box
- Waterproof grade: IP20

### Safety & Warnings

- DO NOT install with power applied to device.
- DO NOT expose the device to moisture.

### Wiring Diagram

### Notes for the diagrams:

- L terminal for live lead
- N terminal for neutral lead
- L1 output terminals of the device (controlling connected light source)
- S terminal for external switch

**COM** - terminal for ground for external switch

### 1) With Light Load



# 2) Connect With Socket



# **Product Dimension**