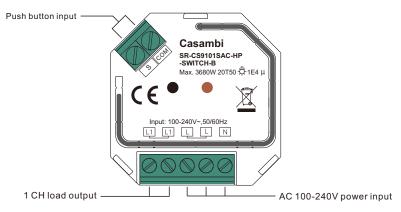

### Wiring Diagram

### Notes for the diagrams:

- L terminal for live lead
- N terminal for neutral lead
- L1 output terminals of the device (controlling connected light source)
- S terminal for external switch

**COM** - terminal for ground for external switch