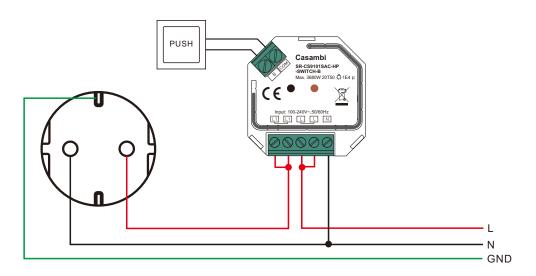

equency
- Radio range: 164 feet (50m) in open field. Actual range is dependent on field installation.
- · Compatible with universal Casambi wall switches and remotes
- 1 channel push button input, can be configured through Casambi App to control elements, luminaires, groups, scenes
- Mini size, easy to be installed into a standard size wall box
- Waterproof grade: IP20

### Safety & Warnings

- DO NOT install with power applied to device.
- DO NOT expose the device to moisture.

### Wiring Diagram

### Notes for the diagrams:

- L terminal for live lead
- N terminal for neutral lead
- L1 output terminals of the device (controlling connected light source)
- S terminal for external switch

**COM** - terminal for ground for external switch

### 1) With Light Load



# 2) Connect With Socket



# **Product Dimension**