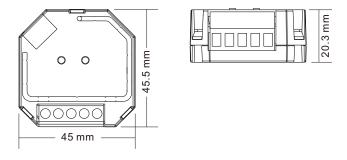

#### **Product Data**

| Input Voltage | Output Voltage | Output Current | Size(LxWxH)    |
|---------------|----------------|----------------|----------------|
| 100-240VAC    | 100-240VAC     | 16A max        | 45.5x45x20.3mm |

# **Product Dimension**