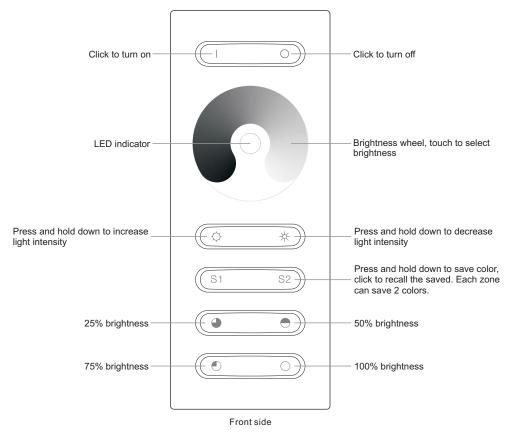

#### **Function introduction**

**Product Data** 

70010144

| Output                | RF signal           |
|-----------------------|---------------------|
| Operation Frequency   | 868/915/434MHz      |
| Power Supply          | 4.5V(3xAAA battery) |
| Operating temperature | 0-40°C              |
| Relative humidity     | 8% to 80%           |
| Dimensions            | 120x48x17.6mm       |

# Operation

#### Pair with RF receivers:

 $\begin{array}{ll} \mbox{Turn on} & \mbox{Turn Series} \rightarrow \mbox{Click "Pairing Key"} \rightarrow \mbox{Touch the} \\ \mbox{the remote} & \mbox{The receiver is paired with} \\ \mbox{the remote} & \mbox{The receiver is paired with} \\ \mbox{the remote successfully.} \end{array}$ 

#### How to delete the pairing:

Press and hold down "Pairing Key" on the receiver for over 3 seconds until connected LED lights flicker twice, which means the pairing is deleted successfully.