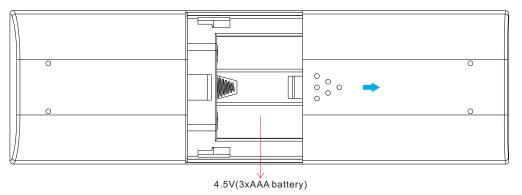

#### **Function introduction**

**Product Data** 

70010144

| Output                | RF signal           |
|-----------------------|---------------------|
| Operation Frequency   | 868/915/434MHz      |
| Power Supply          | 4.5V(3xAAA battery) |
| Operating temperature | 0-40°C              |
| Relative humidity     | 8% to 80%           |
| Dimensions            | 120x48x17.6mm       |