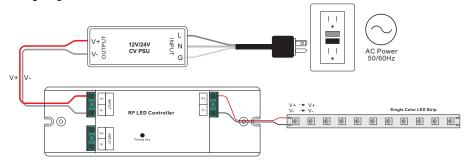

## Safety & Warnings

• DO NOT install with power applied to device.

• DO NOT expose the device to moisture.

Wiring Diagram