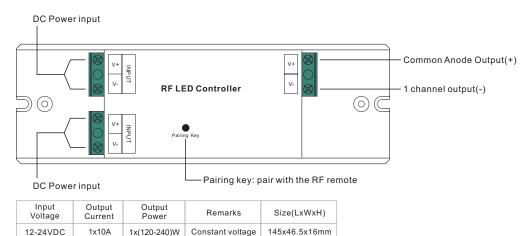

#### **Function introduction**

**Product Data** 

70010144

| Output                | RF signal           |
|-----------------------|---------------------|
| Operation Frequency   | 868/915/434MHz      |
| Power Supply          | 4.5V(3xAAA battery) |
| Operating temperature | 0-40°C              |
| Relative humidity     | 8% to 80%           |
| Dimensions            | 120x48x17.6mm       |

#### Pair with RF receivers:

 $\begin{array}{ll} \mbox{Turn on} & \mbox{Turn Series} \rightarrow \mbox{Click "Pairing Key"} \rightarrow \mbox{Touch the} \\ \mbox{the remote} & \mbox{The receiver is paired with} \\ \mbox{the remote} & \mbox{The receiver is paired with} \\ \mbox{the remote successfully.} \end{array}$ 

#### How to delete the pairing:

Press and hold down "Pairing Key" on the receiver for over 3 seconds until connected LED lights flicker twice, which means the pairing is deleted successfully.