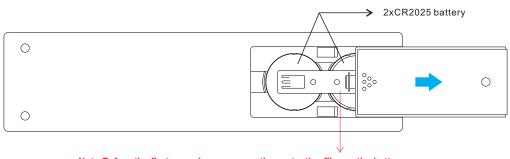

## **Product Data**

| Output                | RF signal              |
|-----------------------|------------------------|
| Operation Frequency   | 868/869.5/916.5/434MHz |
| Power Supply          | 6V(2xCR2025 battery)   |
| Operating temperature | 0-40°C                 |
| Relative humidity     | 8% to 80%              |
| Dimensions            | 141x35x8.5mm           |