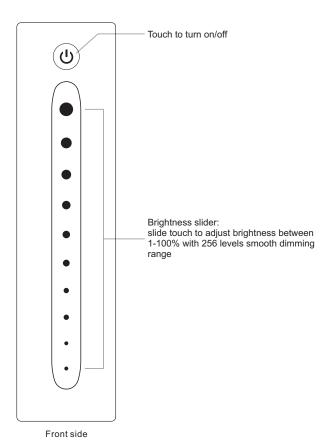

## **Function introduction**

Note:Before the first use, please remove the protective film on the battery.

- Control 1 zone of RF receiver
- · Single color controller
- · Compatible with universal serie RF receiver
- 1 receiver can be paired by max 8 different remote controls.
- Waterproof grade: IP20