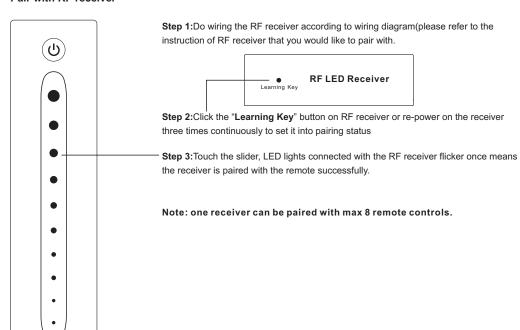

emove the protective film on the battery.

## **Product Data**

| Output                | RF signal              |
|-----------------------|------------------------|
| Operation Frequency   | 868/869.5/916.5/434MHz |
| Power Supply          | 6V(2xCR2025 battery)   |
| Operating temperature | 0-40°C                 |
| Relative humidity     | 8% to 80%              |
| Dimensions            | 141x35x8.5mm           |

- Control 1 zone of RF receiver
- · Single color controller
- · Compatible with universal serie RF receiver
- 1 receiver can be paired by max 8 different remote controls.
- Waterproof grade: IP20

## Safety & Warnings

- This device contains a button lithium battery that shall be stored and disposed properly.
- DO NOT expose the device to moisture.

## Pair with RF receiver