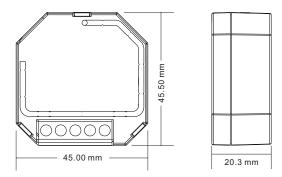

with DALI and DALI-2 versions
  - Compliant to IEC 62386-208
  - Loads that do not have a DALI input can therefore be integrated in the DALI circuit
  - 1 channel actuator (switch) with DALI-2 input
  - Switching voltage 100-240VAC
  - · Zero-crossing detection,
  - overload and short circuit protection
  - Mini Size, easy to be Installed into a standard wall box
  - Compliant DALI device type 7
  - 5 years warranty
  - Waterproof grade: IP20

## Safety & Warnings

- DO NOT install with power applied to device.
- DO NOT expose the device to moisture.

## Wiring diagram



## Operation

## Setting DALI Address:

1 DALI address can be assigned by DALI Master controller automatically, please refer to user manuals of compatible DALI Masters for specific operations.

## **Product Dimension**