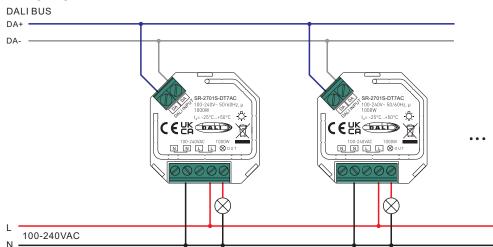

| 1000W @ 230VAC |  |  |  |

- 70040043 DALI-2 relay module
  - 100-240VAC power input
  - 1 DALI address can be assigned by DALI master controller
  - · Compatible with DALI and DALI-2 versions
  - Compliant to IEC 62386-208
  - Loads that do not have a DALI input can therefore be integrated in the DALI circuit
  - 1 channel actuator (switch) with DALI-2 input
  - Switching voltage 100-240VAC
  - · Zero-crossing detection,
  - overload and short circuit protection
  - Mini Size, easy to be Installed into a standard wall box
  - Compliant DALI device type 7
  - 5 years warranty
  - Waterproof grade: IP20

## Safety & Warnings

- DO NOT install with power applied to device.
- DO NOT expose the device to moisture.

## Wiring diagram



## Operation

## Setting DALI Address:

1 DALI address can be assigned by DALI Master controller automatically, please refer to user manuals of compatible DALI Masters for specific operations.

## **Product Dimension**