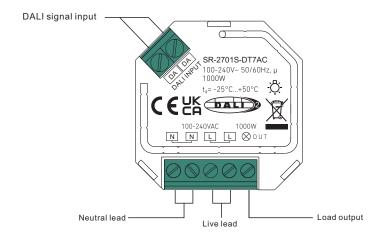

# **DALI-2 Relay Module**

CE ROHS

Important: Read All Instructions Prior to Installation

## **Function introduction**



## **Product Data**

| Input                 |                  |                             |                     | Output, relay     |                                                                                      |                   |
|-----------------------|------------------|-----------------------------|---------------------|-------------------|--------------------------------------------------------------------------------------|-------------------|
| DALI control<br>input | DALI consumption | Number of DALI<br>addresses | Power input         | Switching voltage | Current                                                                              | Type of contact   |
| 1                     | < 3mA            | 1                           | 100-240VAC, 50/60Hz | 100-240V