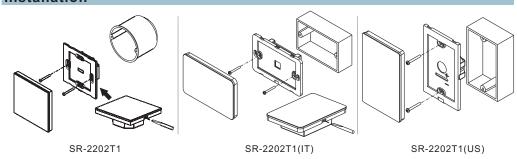

# Wall mounted single color DMX512 Master

SR-2202T1











- Back lighting for finding in the dark
- Italian/ Australian, US wall mounted size available as wel I.

### **Parameter**

#### Remote

| Part No.      | Operation Voltage | Output        | Dimensions (mm) |
|---------------|-------------------|---------------|-----------------|
| SR-2202T1     | 12-24VDC          | DMX512 Signal | 86x86x29.1      |
| SR-2202T1(IT) | 12-24VDC          | DMX512 Signal | 120x80x29.1     |
| SR-2202T1(US) | 12-24VDC          | DMX512 Signal | 75x120x29.1     |

### **Product Size**



#### Installation



## Wiring diagram





### **Operation**



After connect well with DMX decoders, please set the DMX decoders address as below:

DMX decoder's address 001 is controlled by Zone 1 DMX decoder's address 005 is controlled by Zone 2

### **Safety & Warnings**

- 1) The product shall be installed and serviced by a qualified person.
- 2) IP20. Please avoid the sun and rain. When installed outdoors, please ensure it is mounted in a water proof enclosure.
- 3) Always be sure to mount this unit in an area with proper ventilation to avoid overheating.
- 4) Please check if the output voltage of any LED power supplies used comply with the working voltage of the
- 5) Never connect any cables while power is on and always assure correct connections to avoid short circuits before switching on.
- 6) Plea