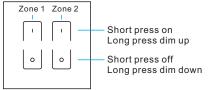

### **Operation**

After connect well with DMX decoders, please set the DMX decoders address as below:

DMX decoder's address 001 is controlled by Zone 1 DMX decoder's address 005 is controlled by Zone 2