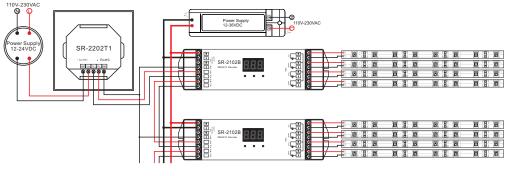

## Wiring diagram

### **Operation**

After connect well with DMX decoders, please set the DMX decoders address as below:

DMX decoder's address 001 is controlled by Zone 1 DMX decoder's address 005 is controlled by Zone 2