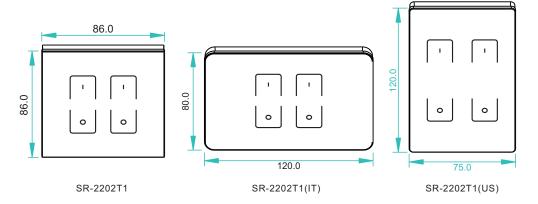

#### Remote

| Part No.      | Operation Voltage | Output        | Dimensions (mm) |
|---------------|-------------------|---------------|-----------------|
| SR-2202T1     | 12-24VDC          | DMX512 Signal | 86x86x29.1      |
| SR-2202T1(IT) | 12-24VDC          | DMX512 Signal | 120x80x29.1     |
| SR-2202T1(US) | 12-24VDC          | DMX512 Signal | 75x120x29.1     |

### **Product Size**