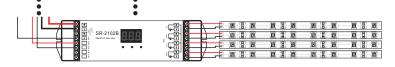

# Wall mounted single color DMX512 Master

SR-2202T1











- Back lighting for finding in the dark
- Italian/ Australian, US wall mounted size available as wel I.

### **Parameter**

#### Remote

| Part No.      | Operation Voltage | Output        | Dimensions (mm) |
|---------------|-------------------|---------------|-----------------|
| SR-2202T1     | 12-24VDC          | DMX512 Signal | 86x86x29.1      |
| SR-2202T1(IT) | 12-24VDC          | DMX512 Signal | 120x80x29.1     |
| SR-2202T1(US) | 12-24VDC          | DMX512 Signal | 75x120x29.1     |

### **Product Size**



#### Installation



## Wiring diagram





### **Operation**



After connect well with DMX decoders, please set the DMX decoders address as below:

DMX decoder's address 001 is controlled by Zone 1 DMX decoder's address 005 is controlled by Zone 2

### **Safety & Warnings**

- 1) The product shall be installed and serviced by a qualified person.
- 2) IP20. Please avoid the sun and rain. When installed outdoors, please ensure it is mounted in a water proof enclosure.
- 3) Always be sure to mount this unit in an area with proper ventilation to avoid overheating.
- 4) Please check if the output voltage of any LED power supplies used comply with the working voltage of the
- 5) Never connect any cables while power is on and always assure correct connections to avoid short circuits before switching on.
- 6) Please ensure that the cabl