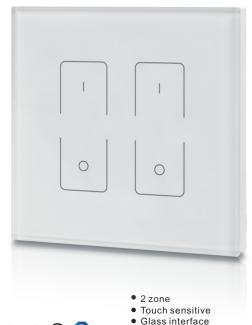

# Wall mounted single color DMX512 Master

SR-2202T1

- Back lighting for finding in the dark
- Italian/ Australian, US wall mounted size available as wel I.